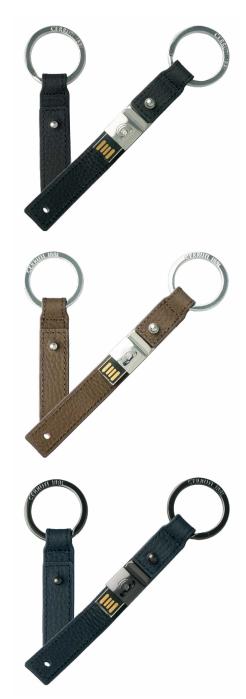

# **NAK711**

#### Key ring HAMILTON

CERRUTI 1881's HAMILTON keyring is made of carefully chosen grained leather. The association with the crisp metal plate is giving a minimalist and fashionable keyring, that can be matched with all the other HAMILTON items to create numerous gift sets.

Available in BLACK, TAUPE, DARK BLUE