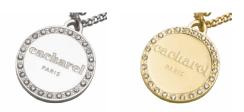

# CJC734

# Necklace BUTTERFLY

Cacharel stainless steel necklace in light chrome or light gold color with cristal adornements. feminine, fashionable & classic.

Available in LIGHT CHROME, LIGHT GOLD