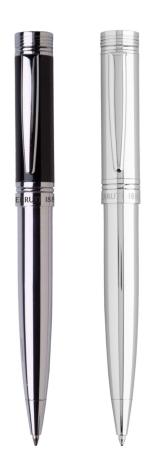

# NSU7114

# Ballpoint pen HAMILTON

The CERRUTI 1881 HAMILTON ballpoint pen is a true classic, with a luxurious touch. The cap is wrapped in a very high quality grained leather. The leather has a matte finishing, which gives it a very modern look. To be offered on its own or matched with any of the HAMILTON items in the collection.

Available in BLACK, GREY, DARK BLUE, TAUPE, BROWN