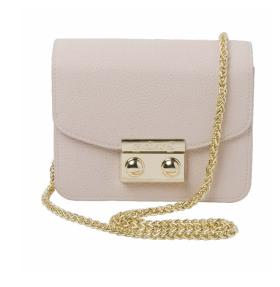

# **CTW735**

# Lady bag BEAUBOURG

The Beaubourg shoulder mini bag from Cacharel is in a blake or nude grained texture. The light gold braided strap and the fastener with the Cacharel signature give a very feminine touch.

Available in BLACK, LIGHT PINK