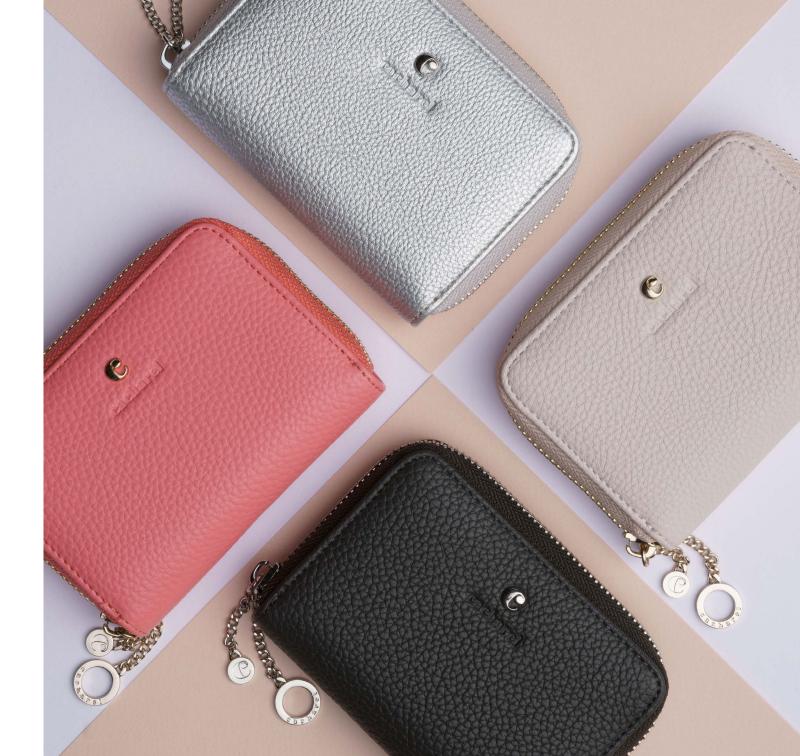

# **CEW735**

# Mini wallet BEAUBOURG

The Cacharel BEAUBOURG mini zipped wallet is fashionable and playful. Made in soft grained imitation leather, the well crafted details of this product are giving it a truly feminine touch, from the signature plated «C» plate to the charm like zipper puller.

Available in LIGHT PINK, BLACK, SILVER, CORAL