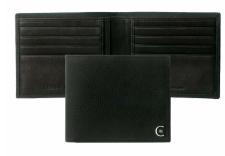

# **NLM711 & NLW711**

#### Money wallet & Card wallet HAMILTON

The CERRUTI 1881 HAMILTON wallet is made of the highest quality grained leather. The leather has a matte finishing, which gives it a very modern look. The signature CRR logo is for a look that is masculine and unique. The grey item features a coin pouch, 4 card slots and a note compartement, which allows for an easy and sophisticated organisation. The black and dark blue one features 4 card slots on each side, and a note compartement. This item can be easily matched with all the other "Hamilton" items to create numerous gift sets.

Available in GREY, BLACK, DARK BLUE