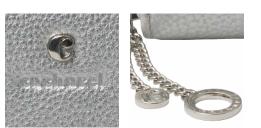

# **CEW735**

# Mini wallet BEAUBOURG

The Cacharel BEAUBOURG mini zipped wallet is fashionable and playful. Made in soft grained imitation leather, the well crafted details of this product are giving it a truly feminine touch, from the signature plated «C» plate to the charm like zipper puller.

Available in LIGHT PINK, BLACK, SILVER, CORAL