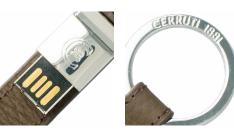

#### **NAU711**

#### USB stick HAMILTON 16Gb

The CERRUTI 1881 HAMILTON USB keyring is a great gift idea. It is both functional and luxurious. It is made of carefully chosen grained leather, with metal accents for a modern touch. This item can easily be matched with other HAMILTON items to create gift sets.

Available in BLACK, TAUPE, DARK BLUE