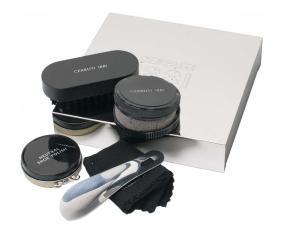

### **NAS420**

Shoe care kit Partner

The CERRUTI 1881 Partner Shoe Set is composed of a neutral wax, a sponge, a brush, a rag and a shoehorn. This set has been specially designed for all travelers who want to be impeccable in any occasion.