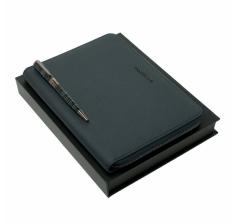

# **NNM711**

# Note pad A6 HAMILTON

The CERRUTI 1881 Note Pad A6 Hamilton is a simple yet very elegant notebook. It contains 80 pages of high quality 100 gr/m², FSC certified paper. The cover is in grained leather like material. Pages are stiched to ensure a qualitative opening and comfortable writing. A delicate metal cut plate finish the cover.

Available in GREY, TAUPE, BROWN