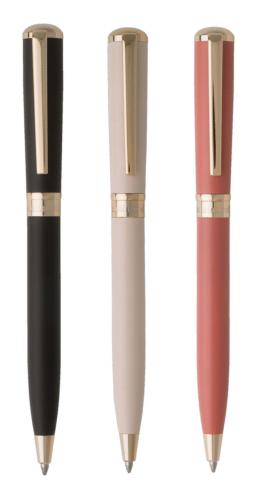

# **CSN7354**

### Ballpoint pen BEAUBOURG

Cacharel ballpoint with a slightly retro shape and a matte laquer finish completed with luxurious & feminine light gold trims.

Available in BLACK, LIGHT PINK, CORAIL