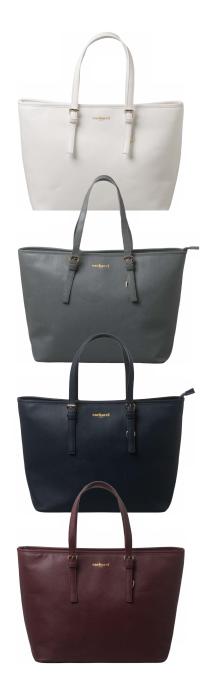

### **CTS636**

### Shopping bag BAGATELLE

The BAGATELLE shopping bag from CACHAREL was designed with an on-the-go lifestyle in mind. Expertly crafted from an amazing Safiano leather like material. It will perfectly accommodate your essentials like a wallet and tablet. Its spacious silhouette includes a secure top-zip closure and shoulder straps.

Available in WHITE, GREY, BLUE, BURGUNDY

FALL/WINTER 20**17/**20**18**