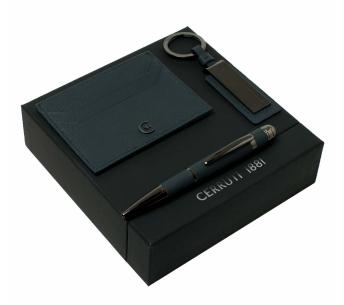

# NPBCK711N

Key ring, Card Holder HAMILTON & Ballpoint pen MILTON

NPBCK711X

Key ring, Card Holder & Ballpoint pen HAMILTON

NPBE711N

Ballpoint pen LANIFICIO, Conference folder A5 HAMILTON

NPBE711X

Ballpoint pen MILTON , Conference folder A5 HAMILTON