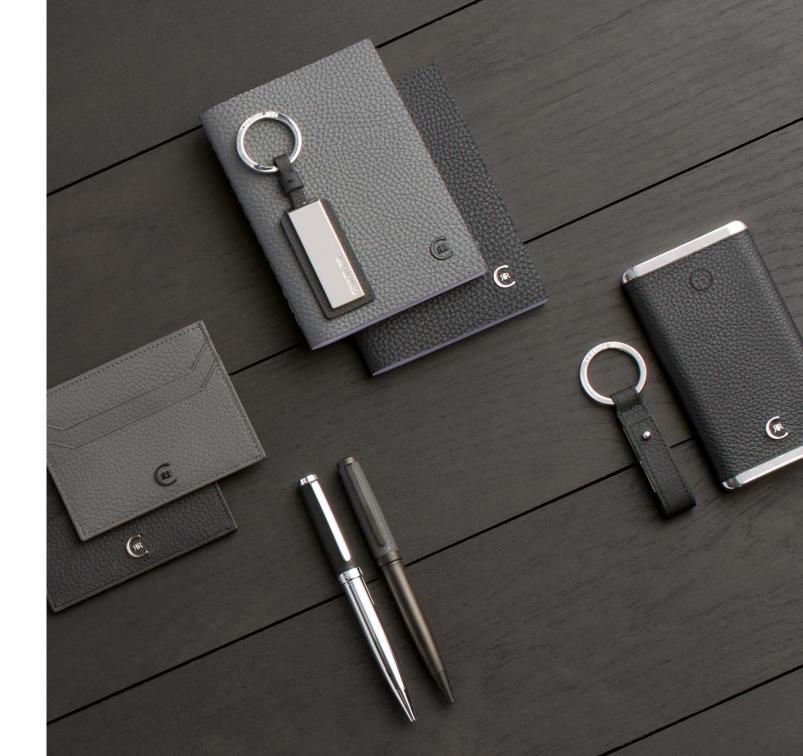

# Ballpoint pen HAMILTON

The CERRUTI 1881 HAMILTON ballpoint pen is a true classic, with a luxurious touch. The cap is wrapped in a very high quality grained leather. The leather has a matte finishing, which gives it a very modern look. To be offered on its own or matched with any of the HAMILTON items in the collection.

# Note pad A6 HAMILTON

The CERRUTI 1881 Note Pad A6 Hamilton is a simple yet very elegant notebook. It contains 80 pages of high quality 100 gr/m², FSC certified paper. The cover is in grained leather like material. Pages are stiched to ensure a qualitative opening and comfortable writing. A delicate metal cut plate finish the cover.

#### Key ring HAMILTON

CERRUTI 1881's HAMILTON keyring is made of carefully chosen grained leather. The association with the crisp metal plate is giving a minimalist and fashionable keyring, that can be matched with all the other HAMILTON items to create numerous gift sets.

### Power bank HAMILTON Black

The HAMILTON power bank from CERRUTI 1881 has a capacity of 6000mAh. With its shiny chrome finishing and the grained black genuine leather, the design of this item is classical and luxurious. The CRR metal signature delicately placed on the leather gives a sophisticated touch to this model.

#### Card holder HAMILTON

The CERRUTI 1881 HAMILTON card holder is made of the highest quality grained leather. The leather has a matte finishing, which gives it a very modern look. The signature CRR logo is for a look that is both fashionable and classic. This item can be easily matched with all the other «Hamilton» items, to create numerous gift sets.