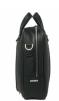

# **NTD711**

# Document bag HAMILTON

Document case HAMILTON from CERRUTI 1881 featuring a fine grained leather imitation and high quality nylon lining. The inside of the bag feature a special inner section to store and protect your 15" laptop. The bag comes with its detachable and adjustable shoulder strap featutring the CERRUTI 1881 logo tone on tone. The bag is absolutely superb and anyone would appreciate the high level of details of its finishing from both the inside and the outside of this document bag.

Available in BLACK, DARK BLUE, TAUPE