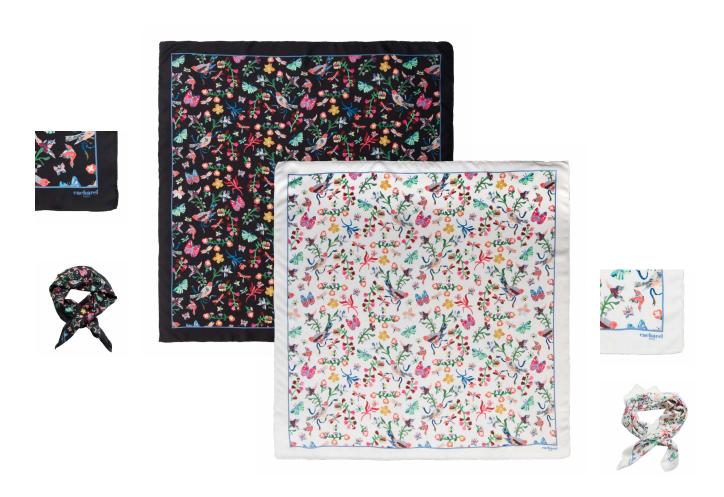

#### Silk scarf BUTTERFLY

Cacharel's BUTTERFLY scarf is printed with colorful flowers and birds inspired by an exotic garden. A true fashion statement made of the softest silk.

Dimensions: 50 x 50 cm.

Available in BLACK, WHITE

### **CFM736**

## Silk scarf HIRONDELLE

Cacharel's HIRONDELLE scarf is printed with an iconic bird print from the fashion house. Simple yet romantic, it is a true fashion statement made of the softest silk.

Dimensions: 50 x 50 cm.

Available in NAVY, CORAIL