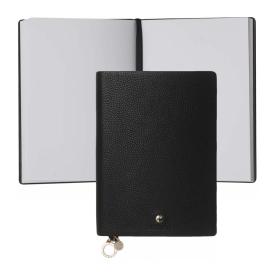

### **CNM735**

# Note pad A6 BEAUBOURG

Cacharel A6 Notebook covered in smooth grained Black or Ligh Pink leather imitation, with embossed cacharel logo & featuring light gold accents - C logo plate & a pagemark with branded charms. Simple, feminine & playful.

Available in BLACK, LIGHT PINK