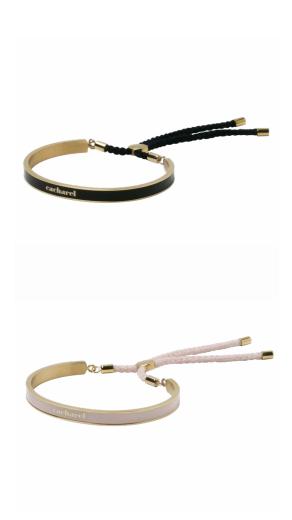

## **CJB754**

#### Bracelet FAUBOURG

Cacharel bangle bracelet in light gold plated metal and black or light pink resine, with a woven adjustable part. Every detail is carefully crafted and designed, including the closing toggle that features an embossed cacharel logo.

Available in BLACK, LIGHT PINK