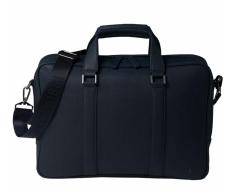

# **NTD711**

# Document bag HAMILTON

Document case HAMILTON from CERRUTI 1881 featuring a fine grained leather imitation and high quality nylon lining. The inside of the bag feature a special inner section to store and protect your 15" laptop. The bag comes with its detachable and adjustable shoulder strap featutring the CERRUTI 1881 logo tone on tone. The bag is absolutely superb and anyone would appreciate the high level of details of its finishing from both the inside and the outside of this document bag.

Available in BLACK, DARK BLUE, TAUPE