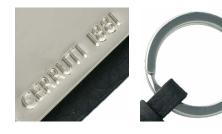

# Ballpoint pen HAMILTON

The CERRUTI 1881 HAMILTON ballpoint pen is a true classic, with a luxurious touch. The cap is wrapped in a very high quality grained leather. The leather has a matte finishing, which gives it a very modern look. To be offered on its own or matched with any of the HAMILTON items in the collection.

#### Key ring HAMILTON

CERRUTI 1881's HAMILTON keyring is made of carefully chosen grained leather. The association with the crisp metal plate is giving a minimalist and fashionable keyring, that can be matched with all the other HAMILTON items to create numerous gift sets.