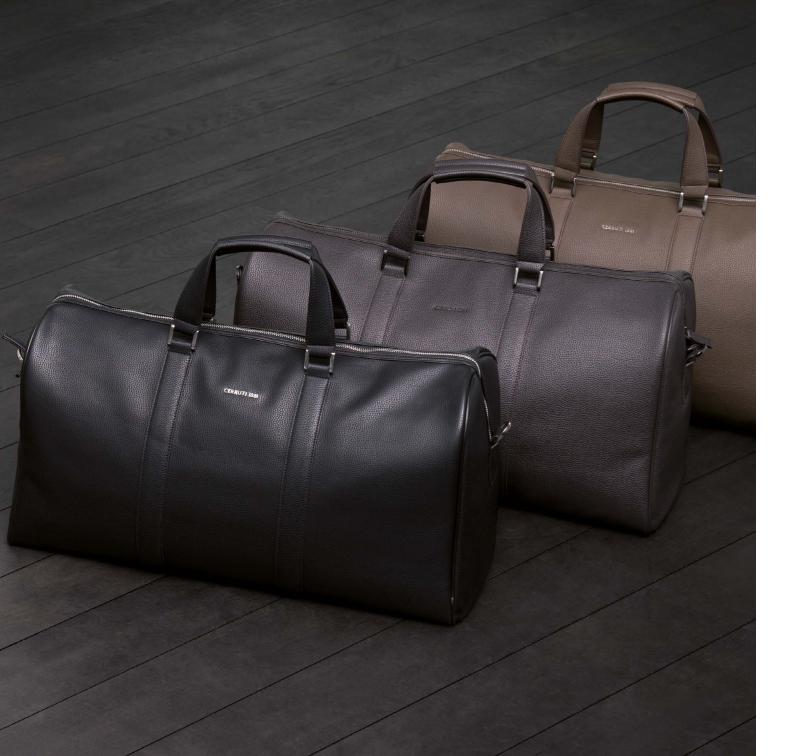

# Travel bag HAMILTON

The Hamilton travel bag from CERRUTI 1881 is made of a very soft grained leather imitation. The CERRUTI 1881 shiny gun metal signature is delicately placed centered at the top of the bag. The detachable strap features the CERRUTI 1881 logo woven in it. This item is a classical must-have for all kind of small journeys.

Dimensions :  $560 \times 250 \times 300$  mm. Packed in nylon bag.

Available in TAUPE, BLACK, BROWN