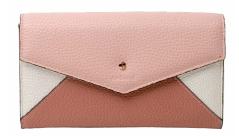

# **CEL735**

# Lady purse BEAUBOURG

The harmonious mix the three colors grained textures gives to this BEAUBOURG long wallet a great touch of feminity. The subtle light gold «C» signature from Cacharel is delicately placed in the middle of the flap.

Available in BLACK, GREY, PINK