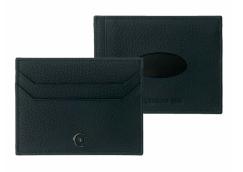

#### Card holder HAMILTON

The CERRUTI 1881 HAMILTON card holder is made of the highest quality grained leather. The leather has a matte finishing, which gives it a very modern look. The signature CRR logo is for a look that is both fashionable and classic. This item can be easily matched with all the other «Hamilton» items, to create numerous gift sets.

Available in BLACK, GREY, DARK BLUE