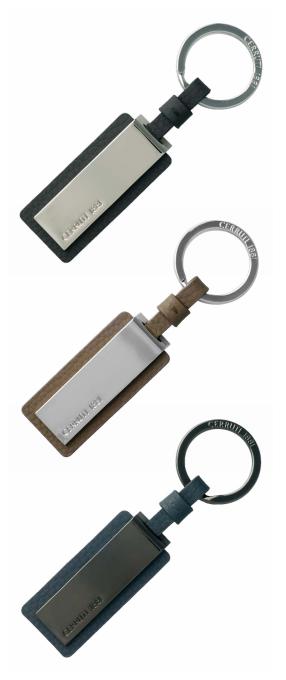

#### Key ring HAMILTON

CERRUTI 1881's HAMILTON keyring is made of carefully chosen grained leather. The association with the crisp metal plate is giving a minimalist and fashionable keyring, that can be matched with all the other HAMILTON items to create numerous gift sets.

Available in BLACK, TAUPE, DARK BLUE