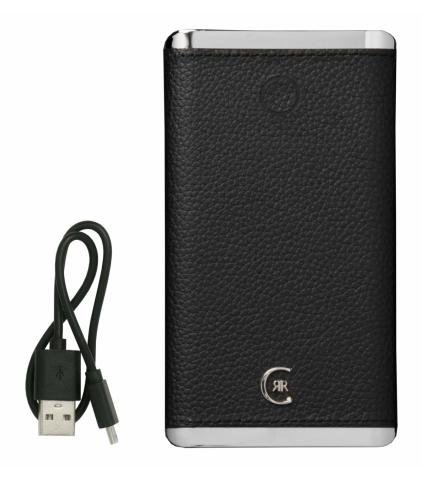

### Power bank HAMILTON Black

The HAMILTON power bank from CERRUTI 1881 has a capacity of 6000mAh. With its shiny chrome finishing and the grained black genuine leather, the design of this item is classical and luxurious. The CRR metal signature delicately placed on the leather gives a sophisticated touch to this model.