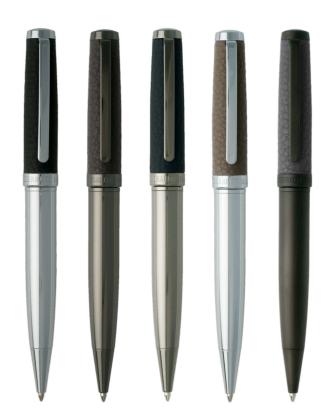

# NSU7114

# Ballpoint pen HAMILTON

The CERRUTI 1881 HAMILTON ballpoint pen is a true classic, with a luxurious touch. The cap is wrapped in a very high quality grained leather. The leather has a matte finishing, which gives it a very modern look. To be offered on its own or matched with any of the HAMILTON items in the collection.

Available in BLACK, GREY, DARK BLUE, TAUPE, BROWN