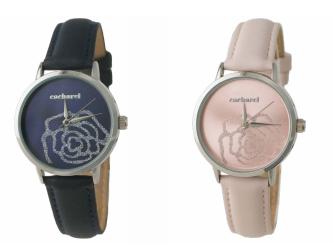

#### **CMN735**

#### Watch BEAUBOURG

This Cacharel very trendy watch featured by its light gold plated strap and case finds its originality in the dark blue or coral dial with a sunray effect.

Available in BLUE, CORAL

#### **CMN736**