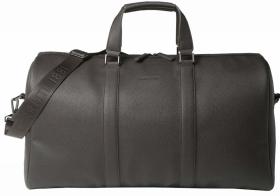

# Travel bag HAMILTON

The Hamilton travel bag from CERRUTI 1881 is made of a very soft grained leather imitation. The CERRUTI 1881 shiny gun metal signature is delicately placed centered at the top of the bag. The detachable strap features the CERRUTI 1881 logo woven in it. This item is a classical must-have for all kind of small journeys.

Dimensions :  $560 \times 250 \times 300$  mm. Packed in nylon bag.

Available in TAUPE, BLACK, BROWN