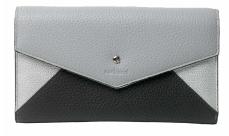

# **NLM711 & NLW711**

#### Money wallet & Card wallet HAMILTON

The CERRUTI 1881 HAMILTON wallet is made of the highest quality grained leather. The leather has a matte finishing, which gives it a very modern look. The signature CRR logo is for a look that is masculine and unique. The grey item features a coin pouch, 4 card slots and a note compartement, which allows for an easy and sophisticated organisation. The black and dark blue one features 4 card slots on each side, and a note compartement. This item can be easily matched with all the other "Hamilton" items to create numerous gift sets.

Available in GREY, BLACK, DARK BLUE