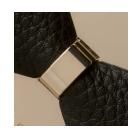

# **NAK711**

#### Key ring HAMILTON

CERRUTI 1881's HAMILTON keyring is made of carefully chosen grained leather. The association with the crisp metal plate is giving a minimalist and fashionable keyring, that can be matched with all the other HAMILTON items to create numerous gift sets.

Available in BLACK, TAUPE, DARK BLUE