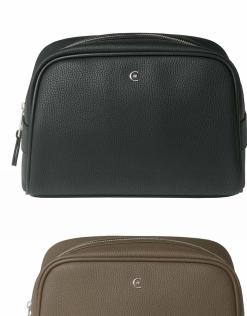

#### **NTC711**

#### Dressing-case HAMILTON

This elegant toiletry case from CERRUTI 1881 is made in elegant and thick grained leather like material. The inside has a high quality nylon lining ensuring a perfect impermeability. The case has a big internal pocket with a zipper closure.

Dimensions :  $250 \times 140 \times 170 \text{ mm}$ . Packed in a nylon string bag.

Available in BLACK, TAUPE, DARK BLUE