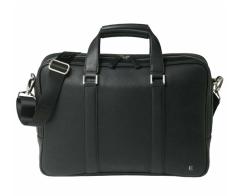

# **NTD711**

# Document bag HAMILTON

Document case HAMILTON from CERRUTI 1881 featuring a fine grained leather imitation and high quality nylon lining. The inside of the bag feature a special inner section to store and protect your 15" laptop. The bag comes with its detachable and adjustable shoulder strap featutring the CERRUTI 1881 logo tone on tone. The bag is absolutely superb and anyone would appreciate the high level of details of its finishing from both the inside and the outside of this document bag.

Available in BLACK, DARK BLUE, TAUPE