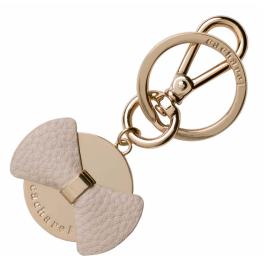

# **CAK735**

# Key ring BEAUBOURG

The BEAUBOURG keyring featured by a light gold circle finds its very feminine touch in the nude or black bow delicately fixed on it. The Cacharel signature is nicely engraved on the bottom part of the keyring.

Available in LIGHT PINK, BLACK