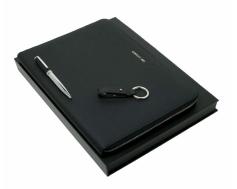

# Document bag HAMILTON

Document case HAMILTON from CERRUTI 1881 featuring a fine grained leather imitation and high quality nylon lining. The inside of the bag feature a special inner section to store and protect your 15" laptop. The bag comes with its detachable and adjustable shoulder strap featutring the CERRUTI 1881 logo tone on tone. The bag is absolutely superb and anyone would appreciate the high level of details of its finishing from both the inside and the outside of this document bag.