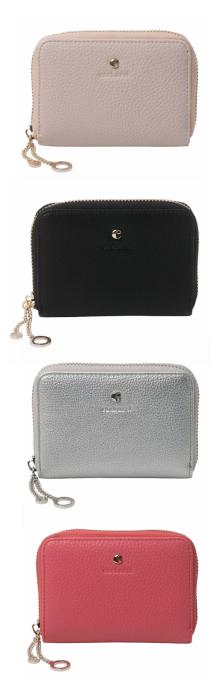

# **CEW735**

# Mini wallet BEAUBOURG

The Cacharel BEAUBOURG mini zipped wallet is fashionable and playful. Made in soft grained imitation leather, the well crafted details of this product are giving it a truly feminine touch, from the signature plated «C» plate to the charm like zipper puller.

Available in LIGHT PINK, BLACK, SILVER, CORAL