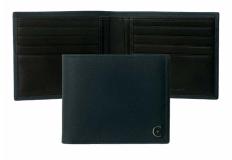

# **NLM711 & NLW711**

#### Money wallet & Card wallet HAMILTON

The CERRUTI 1881 HAMILTON wallet is made of the highest quality grained leather. The leather has a matte finishing, which gives it a very modern look. The signature CRR logo is for a look that is masculine and unique. The grey item features a coin pouch, 4 card slots and a note compartement, which allows for an easy and sophisticated organisation. The black and dark blue one features 4 card slots on each side, and a note compartement. This item can be easily matched with all the other "Hamilton" items to create numerous gift sets.

Available in GREY, BLACK, DARK BLUE