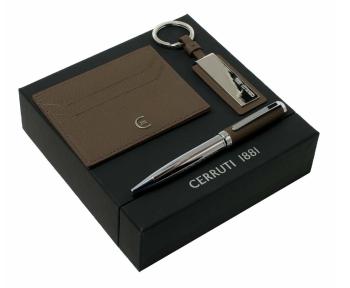

# NPBCK711N

Key ring, Card Holder HAMILTON & Ballpoint pen MILTON

NPBCK711X

Key ring, Card Holder & Ballpoint pen HAMILTON

NPBE711N

Ballpoint pen LANIFICIO, Conference folder A5 HAMILTON

NPBE711X

Ballpoint pen MILTON , Conference folder A5 HAMILTON