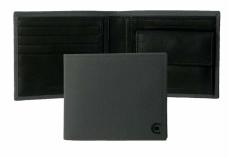

#### Money wallet & Card wallet HAMILTON

The CERRUTI 1881 HAMILTON wallet is made of the highest quality grained leather. The leather has a matte finishing, which gives it a very modern look. The signature CRR logo is for a look that is masculine and unique. The grey item features a coin pouch, 4 card slots and a note compartement, which allows for an easy and sophisticated organisation. The black and dark blue one features 4 card slots on each side, and a note compartement. This item can be easily matched with all the other "Hamilton" items to create numerous gift sets.

Available in GREY, BLACK, DARK BLUE