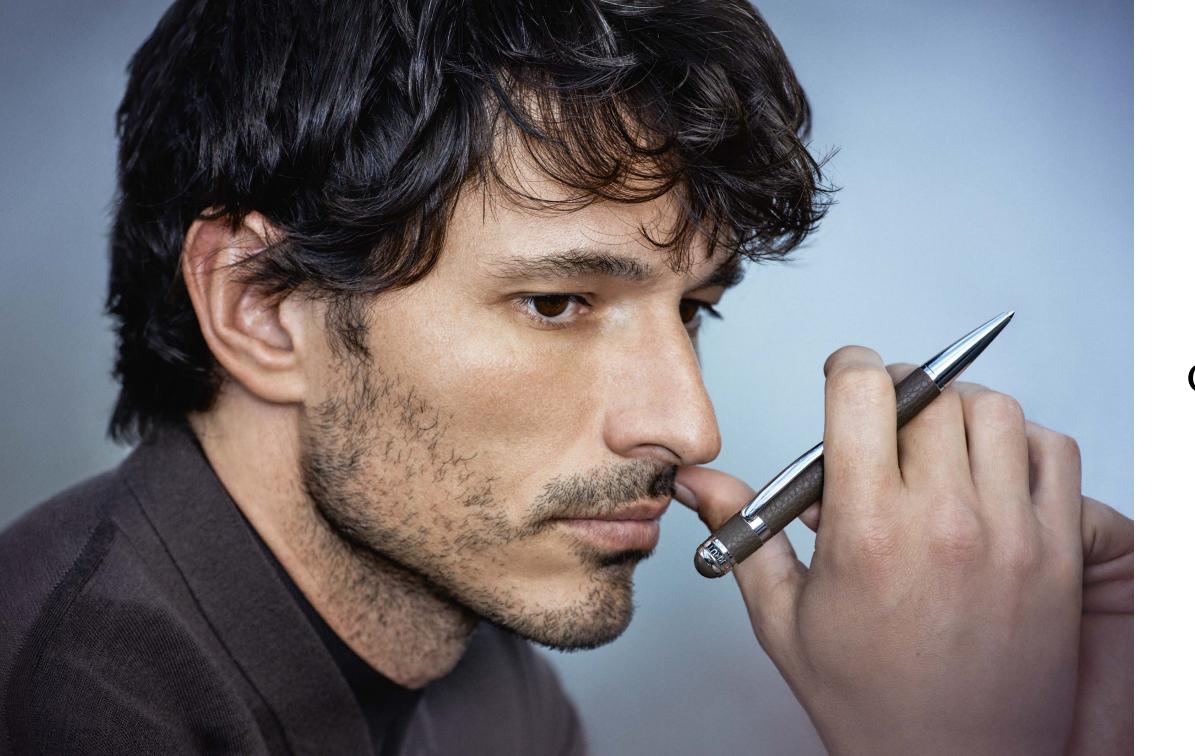

# NSU7114

# Ballpoint pen HAMILTON

The CERRUTI 1881 HAMILTON ballpoint pen is a true classic, with a luxurious touch. The cap is wrapped in a very high quality grained leather. The leather has a matte finishing, which gives it a very modern look. To be offered on its own or matched with any of the HAMILTON items in the collection.

Available in BLACK, GREY, DARK BLUE, TAUPE, BROWN