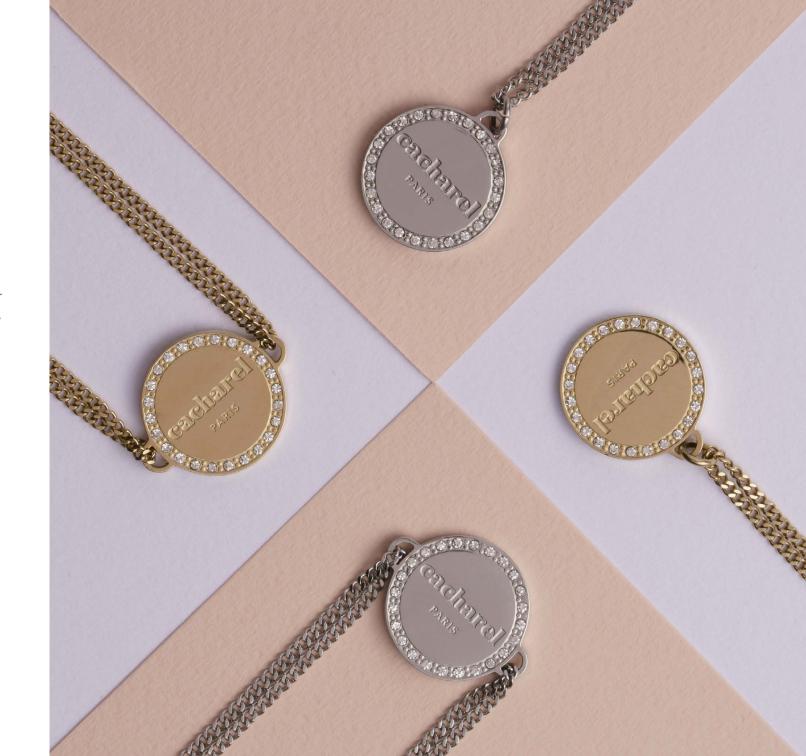

# CJC734

# Necklace BUTTERFLY

Cacharel stainless steel necklace in light chrome or light gold color with cristal adornements. feminine, fashionable & classic.

Available in LIGHT CHROME, LIGHT GOLD