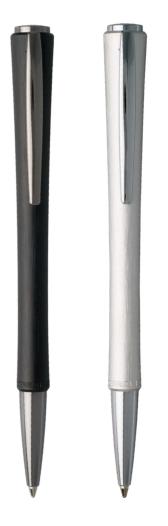

#### NSS7964A & NSS7964B

Ballpoint pen FLEX

The CERRUTI 1881 FLEX pen offers a truly unique and modern design. The finishing, playing on the contrast of texture between the brushed alluminium body and the shinny gun trims are giving it a futuristic feel.

Available in BLACK, CHROME