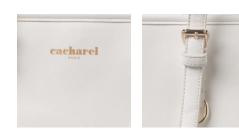

### **CTS636**

### Shopping bag BAGATELLE

The BAGATELLE shopping bag from CACHAREL was designed with an on-the-go lifestyle in mind. Expertly crafted from an amazing Safiano leather like material. It will perfectly accommodate your essentials like a wallet and tablet. Its spacious silhouette includes a secure top-zip closure and shoulder straps.

Available in WHITE, GREY, BLUE, BURGUNDY

FALL/WINTER 20**17/**20**18**