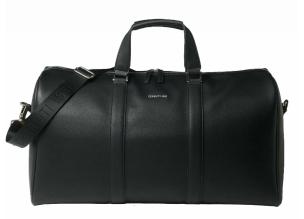

# **NTB711**

# Travel bag HAMILTON

The Hamilton travel bag from CERRUTI 1881 is made of a very soft grained leather imitation. The CERRUTI 1881 shiny gun metal signature is delicately placed centered at the top of the bag. The detachable strap features the CERRUTI 1881 logo woven in it. This item is a classical must-have for all kind of small journeys.

Dimensions :  $560 \times 250 \times 300$  mm. Packed in nylon bag.

Available in TAUPE, BLACK, BROWN