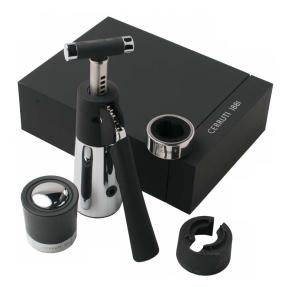

#### **NAW341**

Wine set SOMMELIER

This wine set SOMMELIER by CERRUTI 1881 is composed of a corkscrew, a drip-free collar, a universal stopper and a stopper cut. Very complete, this set is the perfect gift for wine lovers.