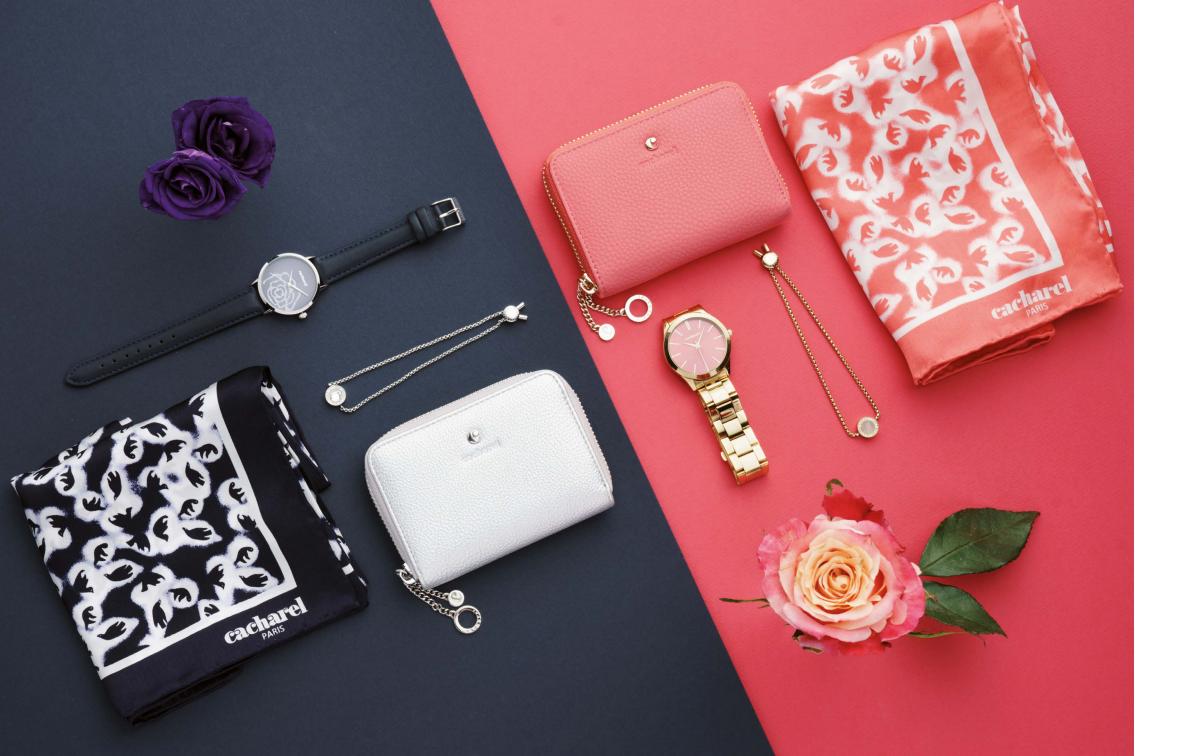

# **CEL735**

# Lady purse BEAUBOURG

The harmonious mix the three colors grained textures gives to this BEAUBOURG long wallet a great touch of feminity. The subtle light gold «C» signature from Cacharel is delicately placed in the middle of the flap.

Available in BLACK, GREY, PINK

# **CEW735**

# Mini wallet BEAUBOURG

The Cacharel BEAUBOURG mini zipped wallet is fashionable and playful. Made in soft grained imitation leather, the well crafted details of this product are giving it a truly feminine touch, from the signature plated «C» plate to the charm like zipper puller.

Available in LIGHT PINK, BLACK, SILVER, CORAL

# **CSN7354**

### Ballpoint pen BEAUBOURG

Cacharel ballpoint with a slightly retro shape and a matte laquer finish completed with luxurious & feminine light gold trims.

Available in BLACK, LIGHT PINK, CORAIL

#### **CMN735**

#### Watch BEAUBOURG

This Cacharel very trendy watch featured by its light gold plated strap and case finds its originality in the dark blue or coral dial with a sunray effect.

Available in BLUE, CORAL

#### Silk scarf BUTTERFLY

Cacharel's BUTTERFLY scarf is printed with colorful flowers and birds inspired by an exotic garden. A true fashion statement made of the softest silk.

Dimensions: 50 x 50 cm.

Available in BLACK, WHITE