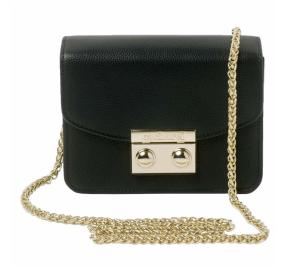

# **CTW735**

# Lady bag BEAUBOURG

The Beaubourg shoulder mini bag from Cacharel is in a blake or nude grained texture. The light gold braided strap and the fastener with the Cacharel signature give a very feminine touch.

Available in BLACK, LIGHT PINK