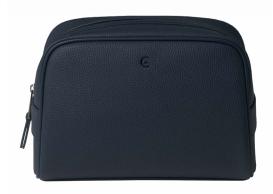

#### **NTC711**

#### Dressing-case HAMILTON

This elegant toiletry case from CERRUTI 1881 is made in elegant and thick grained leather like material. The inside has a high quality nylon lining ensuring a perfect impermeability. The case has a big internal pocket with a zipper closure.

Dimensions :  $250 \times 140 \times 170 \text{ mm}$ . Packed in a nylon string bag.

Available in BLACK, TAUPE, DARK BLUE