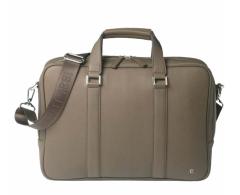

# **NTB711**

# Travel bag HAMILTON

The Hamilton travel bag from CERRUTI 1881 is made of a very soft grained leather imitation. The CERRUTI 1881 shiny gun metal signature is delicately placed centered at the top of the bag. The detachable strap features the CERRUTI 1881 logo woven in it. This item is a classical must-have for all kind of small journeys.

Dimensions :  $560 \times 250 \times 300$  mm. Packed in nylon bag.

Available in TAUPE, BLACK, BROWN