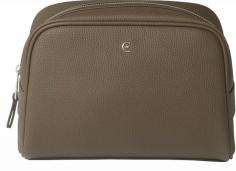

#### **NTC711**

#### Dressing-case HAMILTON

This elegant toiletry case from CERRUTI 1881 is made in elegant and thick grained leather like material. The inside has a high quality nylon lining ensuring a perfect impermeability. The case has a big internal pocket with a zipper closure.

Dimensions :  $250 \times 140 \times 170 \text{ mm}$ . Packed in a nylon string bag.

Available in BLACK, TAUPE, DARK BLUE