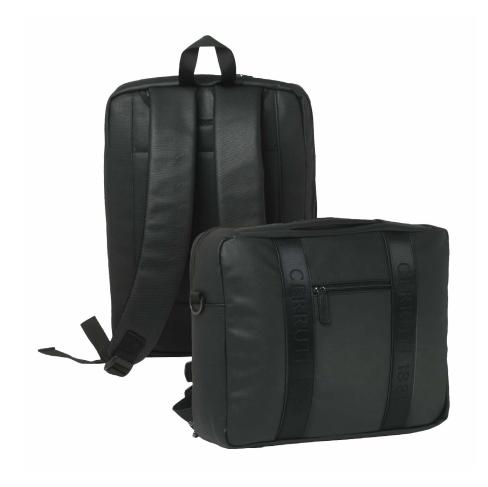

# **NTD711**

# Document bag HAMILTON

Document case HAMILTON from CERRUTI 1881 featuring a fine grained leather imitation and high quality nylon lining. The inside of the bag feature a special inner section to store and protect your 15" laptop. The bag comes with its detachable and adjustable shoulder strap featutring the CERRUTI 1881 logo tone on tone. The bag is absolutely superb and anyone would appreciate the high level of details of its finishing from both the inside and the outside of this document bag.

Available in BLACK, DARK BLUE, TAUPE