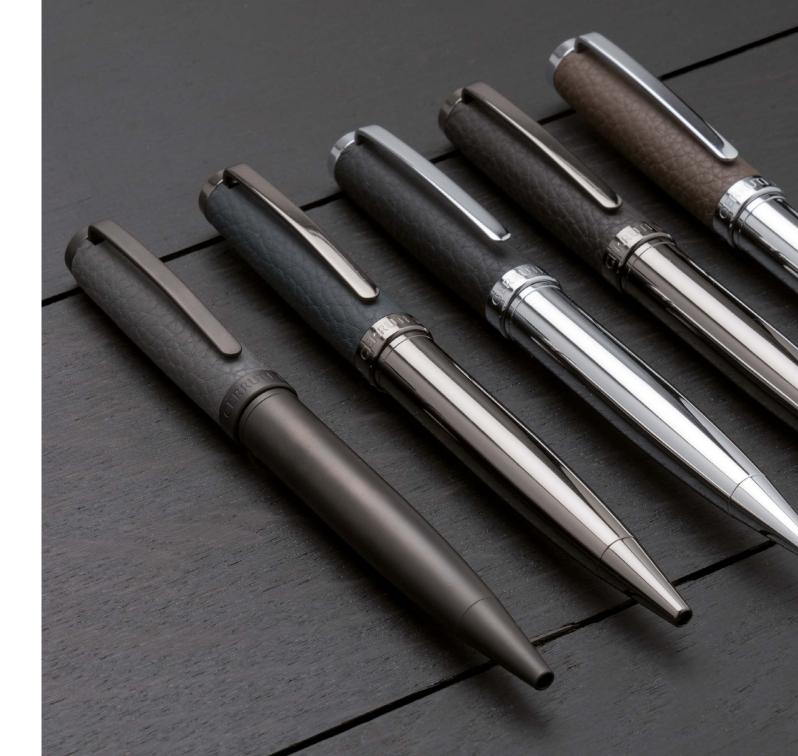

# Ballpoint pen HAMILTON

The CERRUTI 1881 HAMILTON ballpoint pen is a true classic, with a luxurious touch. The cap is wrapped in a very high quality grained leather. The leather has a matte finishing, which gives it a very modern look. To be offered on its own or matched with any of the HAMILTON items in the collection.

Available in BLACK, GREY, DARK BLUE, TAUPE, BROWN