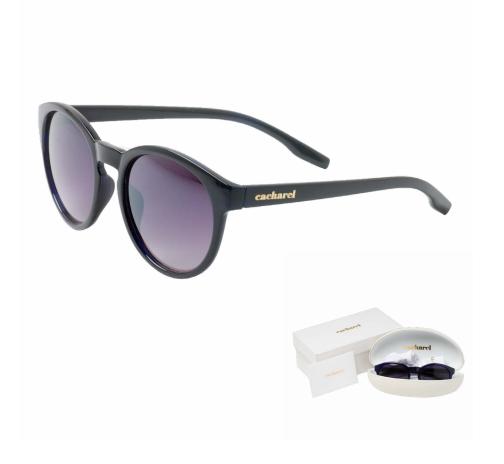

#### CGS736N

#### Sunglasses HIRONDELLE Navy

The Cacharel HIRONDELLE sunglasses are made in a very dark blue color. The golden Cacharel signature on the branch are giving it a truly feminine touch. An original and useful gift idea, luxuriously wrapped in a special glasses case.