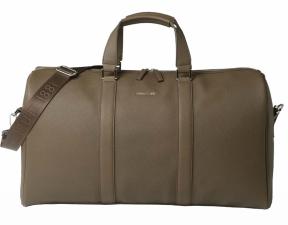

# Travel bag HAMILTON

The Hamilton travel bag from CERRUTI 1881 is made of a very soft grained leather imitation. The CERRUTI 1881 shiny gun metal signature is delicately placed centered at the top of the bag. The detachable strap features the CERRUTI 1881 logo woven in it. This item is a classical must-have for all kind of small journeys.

Dimensions :  $560 \times 250 \times 300$  mm. Packed in nylon bag.

Available in TAUPE, BLACK, BROWN