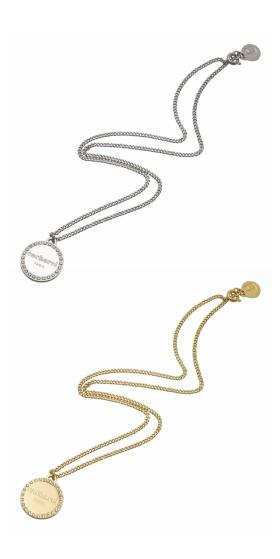

# CJC734

# Necklace BUTTERFLY

Cacharel stainless steel necklace in light chrome or light gold color with cristal adornements. feminine, fashionable & classic.

Available in LIGHT CHROME, LIGHT GOLD