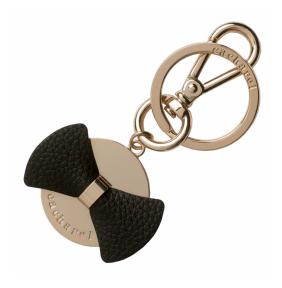

# **CAK735**

# Key ring BEAUBOURG

The BEAUBOURG keyring featured by a light gold circle finds its very feminine touch in the nude or black bow delicately fixed on it. The Cacharel signature is nicely engraved on the bottom part of the keyring.

Available in LIGHT PINK, BLACK