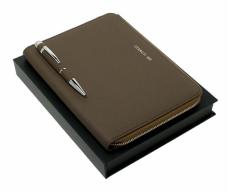

# Ballpoint pen HAMILTON

The CERRUTI 1881 HAMILTON ballpoint pen is a true classic, with a luxurious touch. The cap is wrapped in a very high quality grained leather. The leather has a matte finishing, which gives it a very modern look. To be offered on its own or matched with any of the HAMILTON items in the collection.

# Note pad A6 HAMILTON

The CERRUTI 1881 Note Pad A6 Hamilton is a simple yet very elegant notebook. It contains 80 pages of high quality 100 gr/m², FSC certified paper. The cover is in grained leather like material. Pages are stiched to ensure a qualitative opening and comfortable writing. A delicate metal cut plate finish the cover.