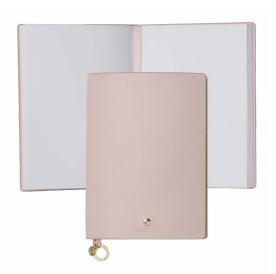

### **CNM735**

# Note pad A6 BEAUBOURG

Cacharel A6 Notebook covered in smooth grained Black or Ligh Pink leather imitation, with embossed cacharel logo & featuring light gold accents - C logo plate & a pagemark with branded charms. Simple, feminine & playful.

Available in BLACK, LIGHT PINK