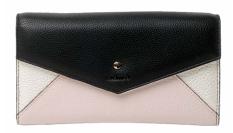

# **NLM711 & NLW711**

#### Money wallet & Card wallet HAMILTON

The CERRUTI 1881 HAMILTON wallet is made of the highest quality grained leather. The leather has a matte finishing, which gives it a very modern look. The signature CRR logo is for a look that is masculine and unique. The grey item features a coin pouch, 4 card slots and a note compartement, which allows for an easy and sophisticated organisation. The black and dark blue one features 4 card slots on each side, and a note compartement. This item can be easily matched with all the other "Hamilton" items to create numerous gift sets.

Available in GREY, BLACK, DARK BLUE