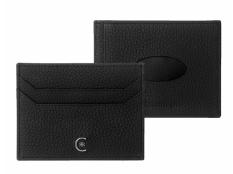

#### **NLC711**

#### Card holder HAMILTON

The CERRUTI 1881 HAMILTON card holder is made of the highest quality grained leather. The leather has a matte finishing, which gives it a very modern look. The signature CRR logo is for a look that is both fashionable and classic. This item can be easily matched with all the other «Hamilton» items, to create numerous gift sets.

Available in BLACK, GREY, DARK BLUE