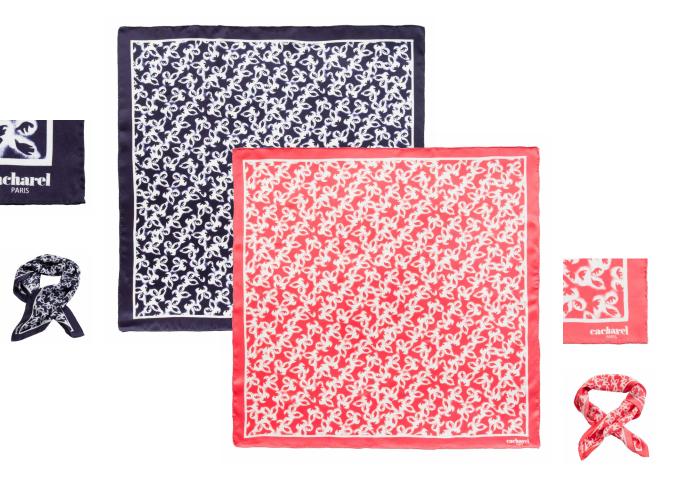

### **CFM736**

## Silk scarf HIRONDELLE

Cacharel's HIRONDELLE scarf is printed with an iconic bird print from the fashion house. Simple yet romantic, it is a true fashion statement made of the softest silk.

Dimensions: 50 x 50 cm.

Available in NAVY, CORAIL