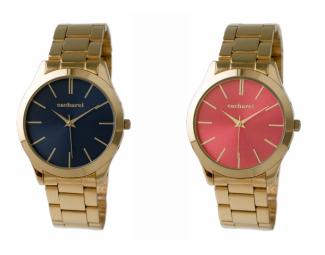

#### **CMN735**

#### Watch BEAUBOURG

This Cacharel very trendy watch featured by its light gold plated strap and case finds its originality in the dark blue or coral dial with a sunray effect.

Available in BLUE, CORAL