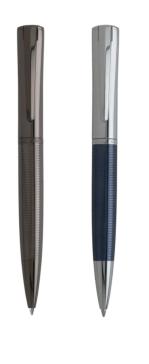

# NSH4664, NSH4844

Ballpoint pen CONQUEST

The CONQUEST ballpoint pen by CERRUTI 1881 is a modern and original pen. The body of the pen has a corrugated pattern with a gun or blue color finish. The grip is very nice.

Available in GUN, BLUE