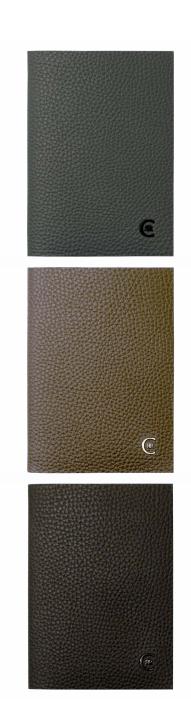

# Note pad A6 HAMILTON

The CERRUTI 1881 Note Pad A6 Hamilton is a simple yet very elegant notebook. It contains 80 pages of high quality 100 gr/m², FSC certified paper. The cover is in grained leather like material. Pages are stiched to ensure a qualitative opening and comfortable writing. A delicate metal cut plate finish the cover.

Available in GREY, TAUPE, BROWN