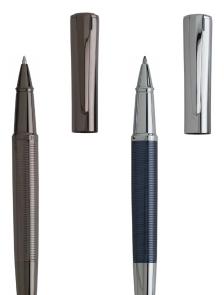

# NSH4665, NSH4845

Rollerball pen CONQUEST Gun & Blue

The CONQUEST rollerball pen by CERRUTI 1881 is a modern and original pen. The pen body has a corrugated pattern with a gun or blue finish. The grip is very nice.

Available in GUN, BLUE