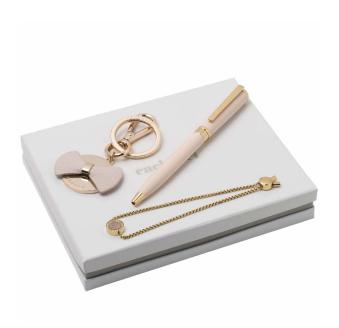

# CPBBK735Q

Key ring BEAUBOURG, Bracelet HIRONDELLE, Ballpoint pen BEAUBOURG in Light Pink.